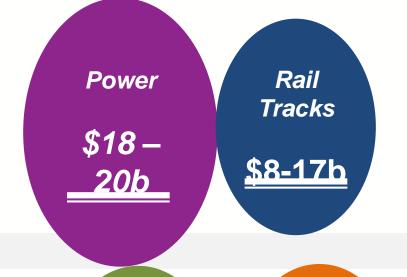

# Nigeria requires over \$100 billion for infrastructure development over the next six years...

Investment Requirement\*

Road
Sil and Gas

>\$100 b