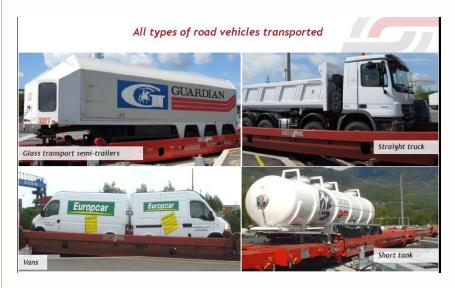

# TTP Outlay

- " Truck Parking Bays Hard standing Area
- " Truck Wash and Weigh Bridges?
- " Gas Station
- "Hotel and Motels
- " Restaurant's/Taka Away Kiosks/Buka's
- " Mechanic Workshop and Spares Shop
- " Mini Fire Station
- " Sick Bay
- " Security and Police Post
- " Central Control Room and Cargo Tracking Facilities