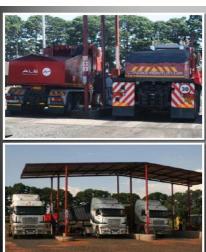

#### TRUCK OVERNIGHTS

Safe Parking Facilities specially designed for trucks are available . 24 Hour on site security and surveillance camera's ensure that your assets are well looked after.

Our facility can accommodate 120 trucks at a time. Additional accommodation for drivers can also be arranged

Pricing are as follows: First 3 Hours: Free 4 – 18 Hours: R 10/hour Maximum: R150/24 hours

Diesel is available at an excellent price to transport companies, truckers and the public. Our facilities are fitted with 3 high volume pumps that can fill up trucks at 176 l/minute. Our facility is also the only one in our area to cater for 100 Ton Low beds.