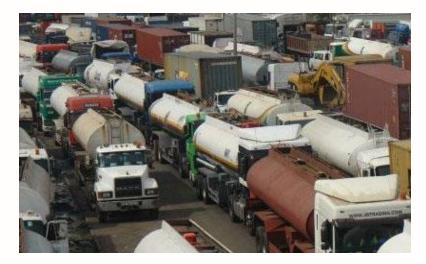

## Case for Action

- More than 90% of Freight Transport in Nigeria is by Trucks....Transportation Safety, Productivity and Performance key to our Economic Performance
- "High Rate of Accidents Involving Trucks
- Parked Truck Nuisance on our highways, near ports almost every where....Mokwa Umunede Lagos Ibadan Abuja Kaduna etc
- " No professional truck stop facility nationwide even in our Ports
- Currently trucks stop at will on the Federal Highways near cities, denying throughput of essential traffic – the economic arteries of the States and Nation; potential PPP project could develop income streams from service provision