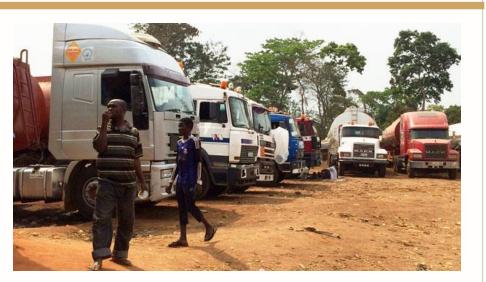

## Case for Action

- More than 90% of Freight Transport in Nigeria is by Trucks....Transportation Safety, Productivity and Performance key to our Economic Performance
- "High Rate of Accidents Involving Trucks
- Parked Truck Nuisance on our highways, near ports almost every where....Mokwa Umunede Lagos Ibadan Abuja Kaduna etc
- " No professional truck stop facility nationwide even in our Ports
- Currently trucks stop at will on the Federal Highways near cities, denying throughput of essential traffic – the economic arteries of the States and Nation; potential PPP project could develop income streams from service provision