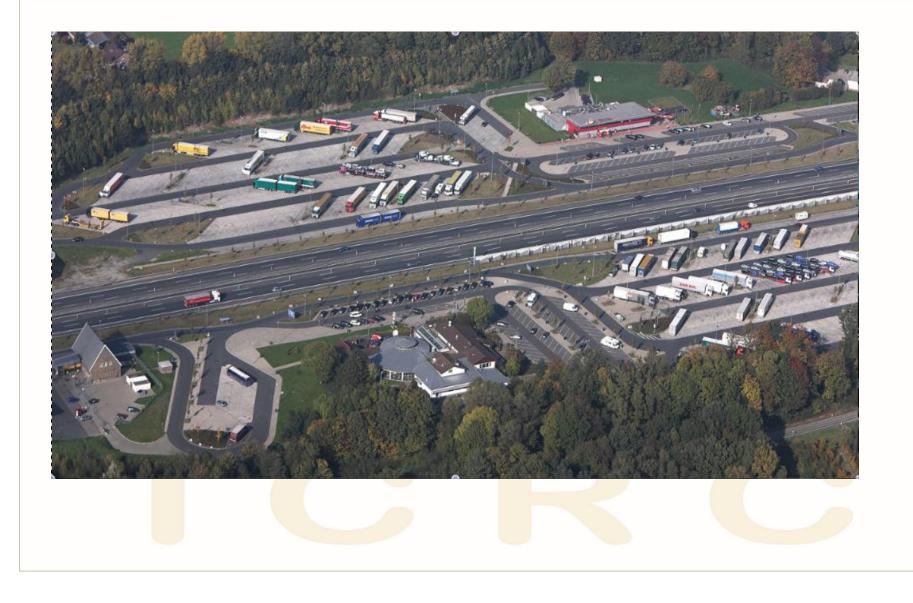

### Modern TTP Information Pack

**1A** 

#### **Dover Truck Stop**

| <b>Directions:</b> From M2 follow A2 sign posted<br>Canterbury and Dover. At the Whitfield<br>roundabout (McDonalds landmark) take the<br>third exit. At the small roundabout turn right<br>We are 400 metres on the right hand side |  |
|--------------------------------------------------------------------------------------------------------------------------------------------------------------------------------------------------------------------------------------|--|
| Nearest main road: A2                                                                                                                                                                                                                |  |
| Address: Unit 6-7, Menzies Road, Port                                                                                                                                                                                                |  |
| Zone, Whitfield, Dover, Kent CT16 2HQ                                                                                                                                                                                                |  |
| T                                                                                                                                                                                                                                    |  |